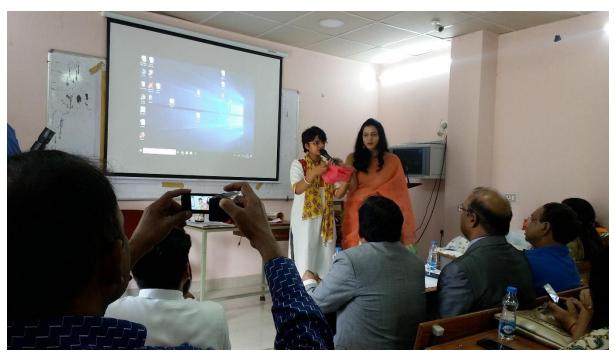

Siddham NGO has organised an Awareness camp on REDUCE RECYCLE AND REUSE, the trainer Mrs. Sandhya Mittal, lectured on the importance of waste management and demonstrated how to reduce and recycle in a three day workshop.