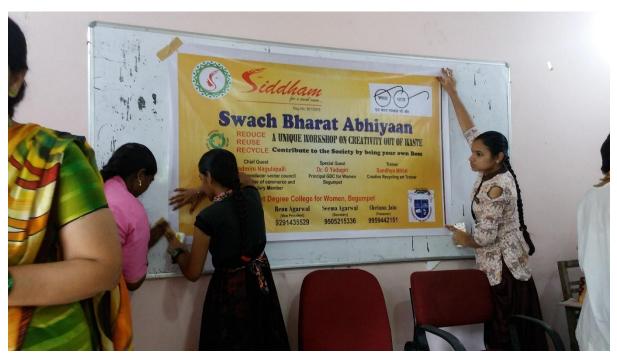

Siddham NGO has organised an Awareness camp on REDUCE RECYCLE AND REUSE, the trainer Mrs. Sandhya Mittal, lectured on the importance of waste management and demonstrated how to reduce and recycle in a three day workshop.