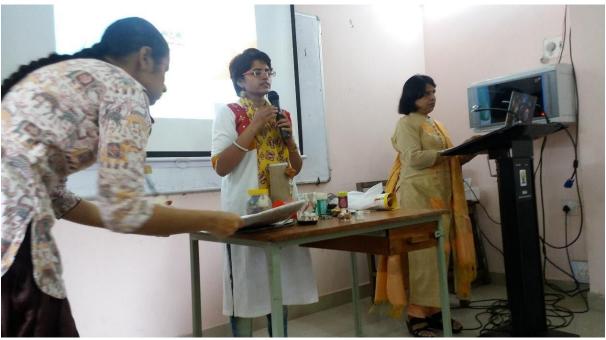

Siddham NGO has organised an Awareness camp on REDUCE RECYCLE AND REUSE, the trainer Mrs. Sandhya Mittal, lectured on the importance of waste management and demonstrated how to reduce and recycle in a three day workshop.